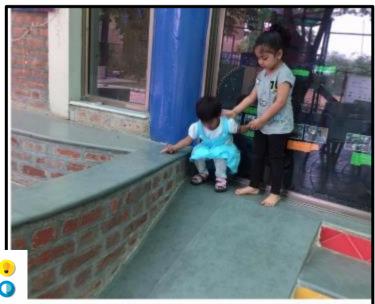

has been influenced over the years by the work of many educationalists, the recent ones being Piaget, Moyles and Vygotsky.
- ➤ Their theories of play might have different approaches but they all advocate the importance of play in learning.
- They have categorised PLAY according to...
  - Developmental stages
  - Purpose (exploration, imagination, skill development)
  - Area of learning involved (mathematical play, play with language, narrative play)
  - Equipment, materials or contexts used (sand play, computer play, outdoor play)

Individual or social nature of the play and so on....





#### STAGES OF PLAY



- Onlookers
- Solitary Play
- Parallel play
- Collaborative Play





# THE ONLOOKER









# **SOLITARY PLAY**









## PARALLEL PLAY









### **COLLABORATIVE PLAY**











# NOT BY CHANCE, BUT BY DESIGN

The different kinds of play in Pre-K...





#### **CORNER EXPLORATION**

- Sensorial corner
- Material corner
- Logical corner
- Literacy corner
- Pretence play corner
- Cozy corner
- Jungle gym
- > Sandpit









### SENSORIAL CORNER











# MATERIAL CORNER











#### LOGICAL CORNER













## LITERACY CORNER











# PRETENCE PLAY CORNER









## **COZY CORNER**









# **JUNGLE GYM**











# **SANDPIT**