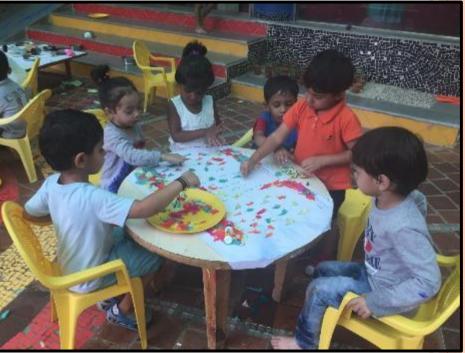

- Purpose (exploration, imagination, skill development)
  - Area of learning involved (mathematical play, play with language, narrative play)
  - Equipment, materials or contexts used (sand play, computer play, outdoor play)

Individual or social nature of the play and so on....





#### STAGES OF PLAY



- Onlookers
- Solitary Play
- Parallel play
- Collaborative Play





# THE ONLOOKER









# **SOLITARY PLAY**









## PARALLEL PLAY









### **COLLABORATIVE PLAY**











# NOT BY CHANCE, BUT BY DESIGN

The different kinds of play in Pre-K...





#### **CORNER EXPLORATION**

- Sensorial corner
- Material corner
- Logical corner
- Literacy corner
- Pretence play corner
- Cozy corner
- Jungle gym
- > Sandpit









### SENSORIAL CORNER











# MATERIAL CORNER











#### LOGICAL CORNER













## LITERACY CORNER











# PRETENCE PLAY CORNER









## **COZY CORNER**









# **JUNGLE GYM**











# **SANDPIT**