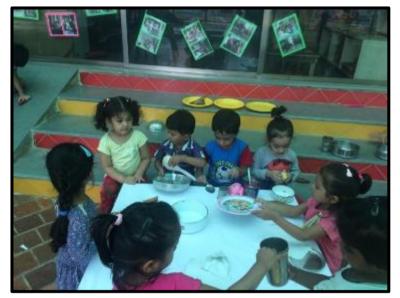

ay has been influenced over the years by the work of many educationalists, the recent ones being Piaget, Moyles and Vygotsky.
- ➤ Their theories of play might have different approaches but they all advocate the importance of play in learning.
- They have categorised PLAY according to...
  - Developmental stages
  - Purpose (exploration, imagination, skill development)
  - Area of learning involved (mathematical play, play with language, narrative play)
  - Equipment, materials or contexts used (sand play, computer play, outdoor play)

Individual or social nature of the play and so on....





#### STAGES OF PLAY



- Onlookers
- Solitary Play
- Parallel play
- Collaborative Play





# THE ONLOOKER









# **SOLITARY PLAY**









## PARALLEL PLAY









### **COLLABORATIVE PLAY**











# NOT BY CHANCE, BUT BY DESIGN

The different kinds of play in Pre-K...





#### **CORNER EXPLORATION**

- Sensorial corner
- Material corner
- Logical corner
- Literacy corner
- Pretence play corner
- Cozy corner
- Jungle gym
- > Sandpit









### SENSORIAL CORNER











# MATERIAL CORNER











#### LOGICAL CORNER













## LITERACY CORNER











# PRETENCE PLAY CORNER









## **COZY CORNER**









# **JUNGLE GYM**











# **SANDPIT**