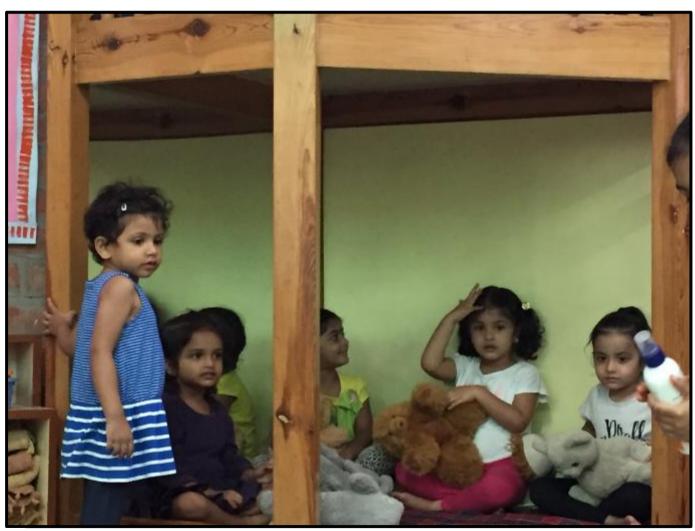

ge, narrative play)
  - Equipment, materials or contexts used (sand play, computer play, outdoor play)

Individual or social nature of the play and so on....





#### STAGES OF PLAY



- Onlookers
- Solitary Play
- Parallel play
- Collaborative Play





# THE ONLOOKER









# **SOLITARY PLAY**









## PARALLEL PLAY









### **COLLABORATIVE PLAY**











# NOT BY CHANCE, BUT BY DESIGN

The different kinds of play in Pre-K...





#### **CORNER EXPLORATION**

- Sensorial corner
- Material corner
- Logical corner
- Literacy corner
- Pretence play corner
- Cozy corner
- Jungle gym
- > Sandpit









### SENSORIAL CORNER











# MATERIAL CORNER











#### LOGICAL CORNER













## LITERACY CORNER











# PRETENCE PLAY CORNER









## **COZY CORNER**









# **JUNGLE GYM**











# **SANDPIT**