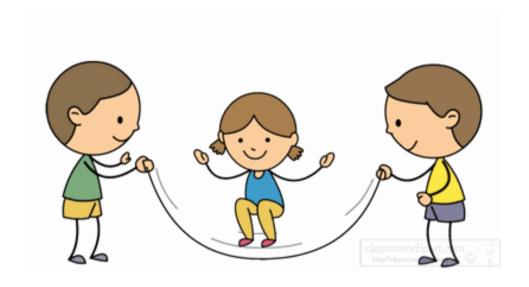

# LEARNING THROUGH PLAY

By Design in Pre K







Play is a **natural** way of learning and children use all their senses to **explore** the world.

#### WHAT RESEARCH SAYS....





- Our thinking about play has been influenced over the years by the work of many educationalists, the recent ones being Piaget, Moyles and Vygotsky.
- ➤ Their theories of play might have different approaches but they all advocate the importance of play in learning.
- They have categorised PLAY according to...
  - Developmental stages
  - Purpose (exploration, imagination, skill development)
  - Area of learning involved (mathematical play, play with language, narrative play)
  - Equipment, materials or contexts used (sand play, computer play, outdoor play)

Individual or social nature of the play and so on..