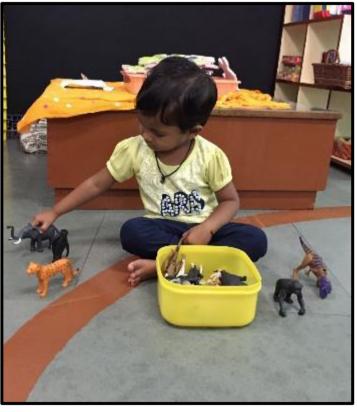

of learning involved (mathematical play, play with language, narrative play)
  - Equipment, materials or contexts used (sand play, computer play, outdoor play)

Individual or social nature of the play and so on....





#### STAGES OF PLAY



- Onlookers
- Solitary Play
- Parallel play
- Collaborative Play





# THE ONLOOKER









# **SOLITARY PLAY**









## PARALLEL PLAY









### **COLLABORATIVE PLAY**











# NOT BY CHANCE, BUT BY DESIGN

The different kinds of play in Pre-K...





#### **CORNER EXPLORATION**

- Sensorial corner
- Material corner
- Logical corner
- Literacy corner
- Pretence play corner
- Cozy corner
- Jungle gym
- > Sandpit









### SENSORIAL CORNER











# MATERIAL CORNER











#### LOGICAL CORNER













## LITERACY CORNER











# PRETENCE PLAY CORNER









## **COZY CORNER**









# **JUNGLE GYM**











# **SANDPIT**