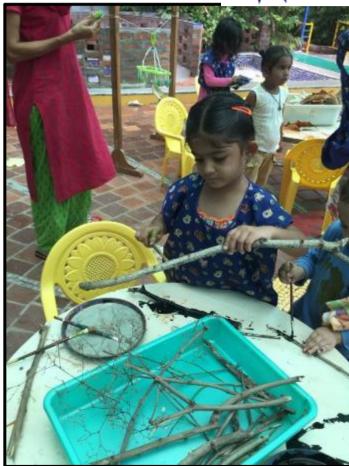

- Developmental stages
  - Purpose (exploration, imagination, skill development)
  - Area of learning involved (mathematical play, play with language, narrative play)
  - Equipment, materials or contexts used (sand play, computer play, outdoor play)

Individual or social nature of the play and so on....





#### STAGES OF PLAY



- Onlookers
- Solitary Play
- Parallel play
- Collaborative Play





# THE ONLOOKER









# **SOLITARY PLAY**









## PARALLEL PLAY









### **COLLABORATIVE PLAY**











# NOT BY CHANCE, BUT BY DESIGN

The different kinds of play in Pre-K...





#### **CORNER EXPLORATION**

- Sensorial corner
- Material corner
- Logical corner
- Literacy corner
- Pretence play corner
- Cozy corner
- Jungle gym
- > Sandpit









### SENSORIAL CORNER











# MATERIAL CORNER











#### LOGICAL CORNER













## LITERACY CORNER











# PRETENCE PLAY CORNER









## **COZY CORNER**









# **JUNGLE GYM**











# **SANDPIT**